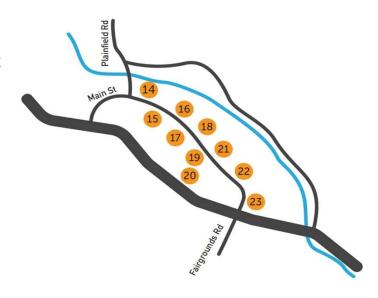

## 16 - Old Parsonage

- 17 Cummington Community House
- 18 Cummington Village Church
- 19 Post Office
- 20 Village Cemetery
- 21 Cummington Supply
- 22 Pettingill Park
- 23 Berkshire Trail Elementary School