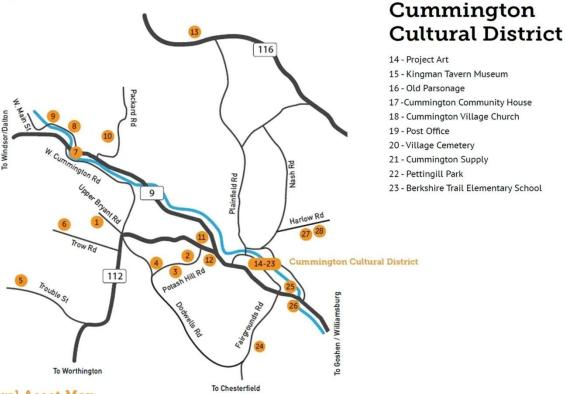

## 16 - Old Parsonage

- 17 Cummington Community House
- 18 Cummington Village Church
- 19 Post Office
- 20 Village Cemetery
- 21 Cummington Supply
- 22 Pettingill Park
- 23 Berkshire Trail Elementary School

## Cultural Asset Map

- 1 William Cullen Bryant Homestead
- 2 Former Cummington School of the Arts (private residences)
- 3 Dawes Cemetery and William Cullen Bryant Monument
- 4 Sites of Old Pound and First Meeting House
- 5 Arunah Hill (amateur astromers club)
- 6 Bryant Cemetery
- 7 West Cummington Cemetery
- 8 West Cummington Congregational Church
- 9 Swinging Bridge Performing Arts lodge
- 10 Earthdance Plainfield
- 11 Bryant Free Library

## 12 - Old Creamery Co-op (store, deli, bakery)

- 13 Shaw Hudson Historic House Plainfield
- 14 23 Cummington Cultural District ( See page 2 for details )
- 24 Cummington Agricultural Society and Fairgrounds
- 25 Godfrey Sign
- 26 Iron Bridge
- 27 Greenwood Music Camp
- 28 Harlow Cemetery