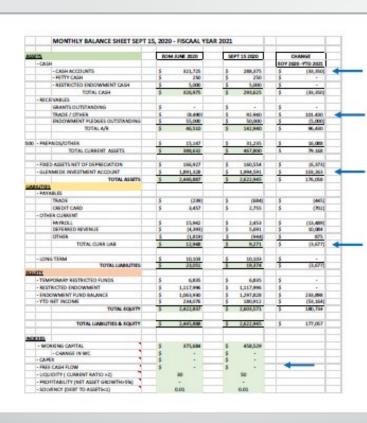

#### **KEY TAKEAWAYS**

- Cash drawdown slowed by offsetting revenues from COVID appeal
- Receivables Up
- Endowment up due to Market conditions
- Liabilities Down
- · We are currently Liquid & Solvent

PROFIT & LOSS FY 2021 SEPTEMBER YTD VERSION: 18 September 2020 REVISED 15-Sep BUDGET YEAR TO DATE as of 7/22/20 ACTUAL -EARNED REVENUES 367,223 THEATRE 29,037 TOTAL EARNED REVENUES 396,260 - SUPPORT ANNUAL 3,600 194,000 GIFTS INCLUDING COVID APPEAL 106,865 SPONSORS 122,000 GOVERNMENT 58,304 85,000 MADE IN WICKENBURG 27,500 OTHER GRANTS 20,561 SPECIAL EVENTS 531,500 -OTHER REVENUES - ARTS 4 KIDS - CAMP IMAGINATION 132,900 826 - ADVERTISING 6,250 32,000 TOTAL OTHER REVENUES 7,076 169,900 TOTAL UNRESTRICTED REVENUES 195,950 1,097,660 2,551 427,166 - THEATRE PRODUCTIONS - WAGES/SALARIES/BENEFITS 82,722 525,146 - GENERAL & ADMINISTRATIVE 178,121 MADE IN WICKENBURG 43,000 - ARTS 4 KIDS - CAMP IMAGINATION 115,614 1,226,933 TOTAL OPERATING EXPENSE OPERATING PROFIT (LOSS) (129,273)- (DEPRECIATION & AMMORTIZATION) NET ORDINARY INCOME ( LOSS) \$ (170,147)

2021 Budget Revised in July when decision made to delay live performances until Jan/Feb 2021

#### KEY CHANGES:

- 33% drop in earned revenues from Board Approved 2021 Budget: 17 Artists, 30 performances
- 11% reduction in total operating expenses
- Operating Loss doubled but cash on hand of \$300K could still cover if able to open in January

#### **KEY TAKEAWAYS**

- Initial COVID Appeal reaction positive and partially offsets lagging support in other areas
- AZ & National Endowment for the Arts Grants offset loss of others
- Current Expenses driven by Utilities, W/S/B and G&A to maintain operations
- Despite circumstances, Profitable YTD